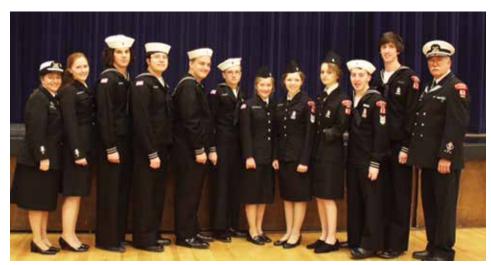

# GUIDING YOUNG MARINERS FOR OVER 65 YEARS PROUDLY SPONSORED BY THE PROPELLER CLUB OF SEATTLE SINCE 1944

ur mission is to build character, responsibility and leadership skills in our youth members, while teaching boating and maritime industry skills in a hands-on environment. The crew and leaders of the Sea Scout Ship Propeller sincerely thank our sponsor, the Propeller Club of Seattle, for the generous support and encouragement over the years. Your contributions are making a difference in the lives and future of our youth. Our program is designed to teach a broad range of maritime skills to the youth, using the vessel YTB Propeller as a platform and tool. The crew learns all aspects of working on the ship, including handling the lines and working the deck, navigation and helmsmanship, engineering, proper maintenance, watch rotation, and even galley duties. As the crew learns maritime skills, they are also learning to be accountable and responsible leaders. Sea Scouting is a youth-run program. Our Scouts elect officers from their group of peers, who then take on the tasks of planning and leading the various activities we do. Favorite activities are weekend cruises, Long Cruise (14 - 21 days) trips on the Propeller, weekly meetings, work parties on the boat, and events with other Sea Scout ships such as regattas and leadership training weekends. Propeller members also participate in earning advancement ranks as specified in the Sea Scout Manual of the Boy Scouts of America. While the youth plan and manage their own activities, the volunteer adult staff offer teaching, guidance, encouragement, and discipline too. We also have volunteers who assist in making sure the vessel is in safe and proper working order, who serve as USCG Licensed captains for charters, and who help with administration.