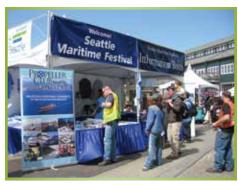

# Vigor Seattle Maritime Festival Docks in Seattle May 5-9

on't miss the boat at Seattle's largest maritime industry celebration! It's the Vigor Seattle Maritime Festival, sponsored by the Seattle Propeller Club and Port of Seattle, from May 5-9.

"More than 30 special events are planned as a part of this year's celebration to showcase the regional maritime industry and our Five Star Working Waterfront," said Charlie Costanzo, President of the Propeller Club.

Due to significant construction on the Seawall and Tunnel projects, all Vigor Seattle Maritime Festival Family Fun Day activities will shift to Lake Union Park on Saturday, May 9. Unfortunately, the shift will mean that the popular tugboat races will take a year's hiatus in 2015.

"We worked with the historic maritime organizations at Lake Union Park on Festival activities last year and the turnout and public response were terrific," Constanzo said. "We're confident that the spectacular WorkBoat Parade, free Lake Union tours, fun kids' activities, vessel tours and our other popular maritime activities will attract thousands to South Lake Union." Most of the events are free and all events are subject to change. For more information, visit www.SeattlePropellerClub.org.