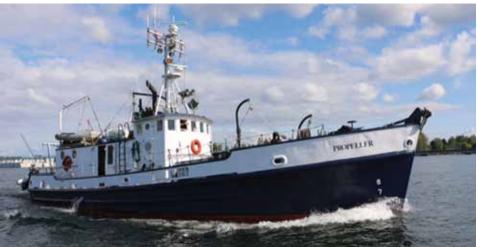

# GUIDING YOUNG MARINERS FOR OVER 65 YEARS PROUDLY SPONSORED BY THE PROPELLER CLUB OF SEATTLE SINCE 1944

ur mission is to build character, responsibility and leadership skills in our youth members, while teaching boating and maritime industry skills in a hands-on environment. The crew and leaders of the Sea Scout Ship Propeller sincerely thank our sponsor, the Propeller Club of Seattle, for the generous support and encouragement over the years. Your contributions are making a difference in the lives and future of our youth. Our program is designed to teach a broad range of maritime skills to the youth, using the vessel YTB Propeller as a platform and tool. The crew learns all aspects of working on the ship, including handling the lines and working the deck, navigation and helmsmanship, engineering, proper maintenance, watch rotation, and even galley duties. As the crew learns maritime skills, they are also learning to be accountable and responsible leaders. Sea Scouting is a youth-run program. Our Scouts elect officers from their group of peers, who then take on the tasks of planning and leading the various activities we do. Favorite activities are weekend cruises, Long Cruise (14 - 21 days) trips on the Propeller, weekly meetings, work parties on the boat, and events with other Sea Scout ships such as regattas and leadership training weekends. Propeller members also participate in earning advancement ranks as specified in the Sea Scout Manual of the Boy Scouts of America. While the youth plan and manage their own activities, the volunteer adult staff offer teaching, guidance, encouragement, and discipline too. We also have volunteers who assist in making sure the vessel is in safe and proper working order, who serve as USCG Licensed captains for charters, and who help with administration.