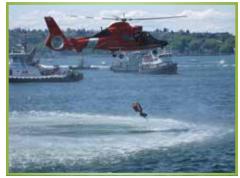

Tugboat Demonstration and Ballet

11:45 Abandon Ship Demonstration by Seattle Maritime Academy

1 p.m. Lake Union/Ship Canal Tour

1:10 p.m. Coast Guard Sea-Air Rescue Demonstration

1:30 p.m. Survival Suit Races